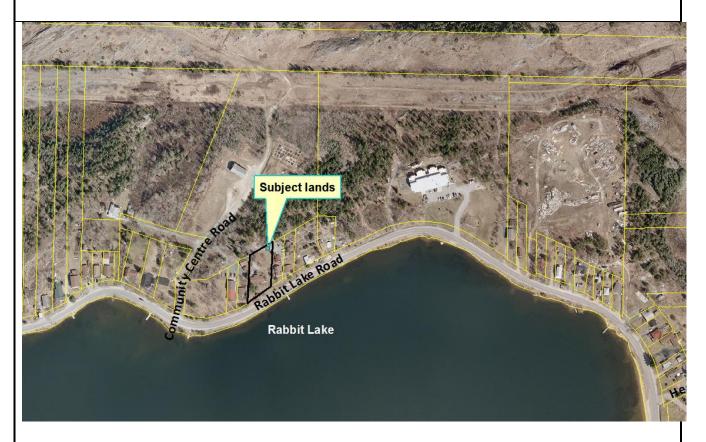

- 1. That Schedule "A", attached to and forming part of By-Law 160-2010, as amended, is hereby amended by changing the zoning and permitted uses in zones as follows;
- 2. That notwithstanding other provisions as set out in Comprehensive Zoning By-law 160-2010, at the property described on Schedule "A" and specifically as 422 Rabbit Lake Road, CON 6J N PT LOT 6 PCL14924 AND PCL 11231 S, City of Kenora, District of Kenora from R1 Residential First Density to R2 Residential, Second Density; and
- 3. That Schedule "A" attached hereto is hereby made part of this By-Law as fully and to all intents as purposes as though cited in full herein.
- 4. That this By-Law shall come into force as provided in the Planning Act c. 13, R.S.O. 1990, as amended, and thereupon shall be effective from the date of its final passing.

## City of Kenora By-law Number 19 – 2015, amending By-law 160-2010 Schedule "A"

This Schedule "A' is to amend By-law No. 160-2010 adopted on the 17<sup>th</sup> day of February, 2015, specifically at property described as 422 Rabbit Lake Road, CON 6J N PT LOT 6 PCL14924 AND PCL 11231 S City of Kenora, District of Kenora from R1 Residential First Density and R2 Residential Second Density.